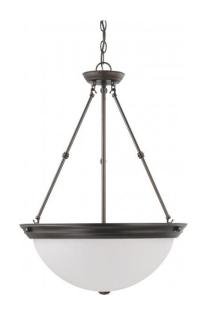

## NUVO 60/3153

3 Light 20" Pendant with Frosted White Glass

| Fixture Type     | Pendant                      |  |  |
|------------------|------------------------------|--|--|
| Category         | Pendants                     |  |  |
| Finish           | Mahogany Bronze Transitional |  |  |
| Style            |                              |  |  |
| Number Of Lights | 3                            |  |  |
| Warranty         | 1 Year Limited               |  |  |