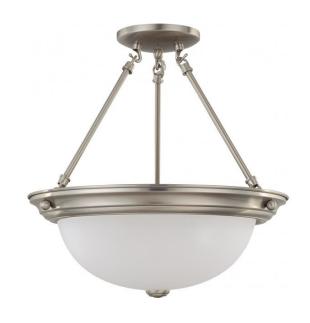

## NUVO 60/3246

3 Light 15" Semi-Flush with Frosted White Glass

| Fixture Type     | Close-to-Ceiling<br>Semi Flush |  |  |
|------------------|--------------------------------|--|--|
| Category         |                                |  |  |
| Finish           | Brushed Nickel                 |  |  |
| Style            | Transitional                   |  |  |
| Number Of Lights | 3                              |  |  |
| Warranty         | 1 Year Limited                 |  |  |

## **Product Specifications**

| Style        | Extends      | Width     | Height        | Package Weight | Glass Finish                |
|--------------|--------------|-----------|---------------|----------------|-----------------------------|
| Transitional | n/a          | 15.25     | 15.50         | 7.09           | Glass                       |
| Bulb Shape   | Bulb Type    | Bulb Base | Bulb Included | UPC            | Replaceable Light<br>Source |
| A19          | Incandescent | Medium    | 0             | *045923632464  | Yes                         |