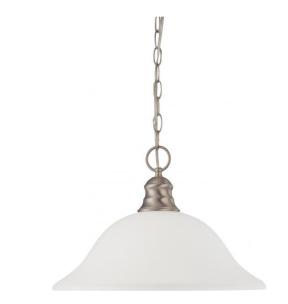

## NUVO 60/3258

1 Light 16" Pendant with Frosted White Glass

| Pendants       |  |  |
|----------------|--|--|
| Brushed Nickel |  |  |
| Transitional   |  |  |
| 1              |  |  |
| 1 Year Limited |  |  |
|                |  |  |

## **Product Specifications**

| Style        | Extends      | Width     | Height        | Package Weight | Glass Finish                |
|--------------|--------------|-----------|---------------|----------------|-----------------------------|
| Transitional | n/a          | 16.00     | 11.50         | 8.32           | Glass                       |
| Bulb Shape   | Bulb Type    | Bulb Base | Bulb Included | UPC            | Replaceable Light<br>Source |
| A19          | Incandescent | Medium    | 0             | *045923632587  | Yes                         |