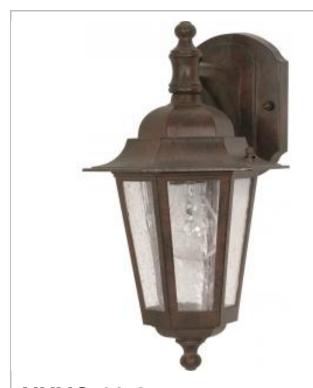

## SATCO NUVO

Project Name

Location

Prepared By

**NUVO 60-3474** 

CORNERSTONE 1 LT ARM DWN OTDOR

Notes

[www] 09-14-2020 01:39:45

| General         |             |
|-----------------|-------------|
| Status          | Active      |
| Collection      | Cornerstone |
| Finish          | Old Bronze  |
| Number of Lamps | 1           |
| Height (in.)    | 13.00       |
| Width (in.)     | 9.25        |
| Length (in.)    | 7.00        |
| Extension (in.) | 9.25        |

| Specifications       |              |
|----------------------|--------------|
| Base                 | Medium       |
| Bulb Type            | Incandescent |
| Max Wattage          | 60           |
| Bulb Included        | No           |
| Glass Description    | Clear Seeded |
| Weight (lb.)         | 2.25         |
| Up/Down Installation | Down Only    |
| Fixture Type         | Wall Lantern |