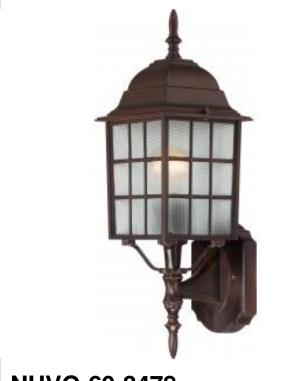

## NUVO 60-3478

ADAMS 1 LGT 18 OUTOOR WALL

Notes

General Status Active Finish Rustic Bronze Number of Lamps 1 Height (in.) 18.25 Width (in.) 6.13 Length (in.) 6.88 Extension (in.) 6.88 Specifications Base Medium

## Bulb Type Incandescent Max Wattage 100 **Bulb Included** No Glass Description Frosted Weight (lb.) 2.88 Fixture Type Wall Lantern Dimensions Back Plate or Canopy Length (in.) 5.88 4.50 Back Plate or Canopy Width (in.) Back Plate or Canopy Height (in.) 0.75 Compliance