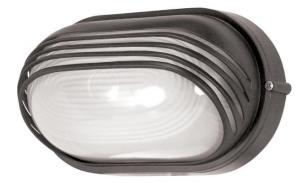

## NUVO 60/523

1 Light - 10" - Oval Hood Bulk Head - Die Cast Bulk Head

| Fixture Type     | Outdoor                           |  |  |
|------------------|-----------------------------------|--|--|
| Category         | Wall                              |  |  |
| Finish           | Architectural Bronze<br>Bulk Head |  |  |
| Style            |                                   |  |  |
| Number Of Lights | 1                                 |  |  |
| Warranty         | 1 Year Limited                    |  |  |

## **Product Specifications**

| Style      | Extends      | Width     | Height        | Package Weight | Glass Finish                |
|------------|--------------|-----------|---------------|----------------|-----------------------------|
| Bulk Head  | 5.50         | 6.13      | 10.00         | 4.85           | Glass                       |
| Bulb Shape | Bulb Type    | Bulb Base | Bulb Included | UPC            | Replaceable Light<br>Source |
| A19        | Incandescent | Medium    | 0             | *045923605239  | Yes                         |