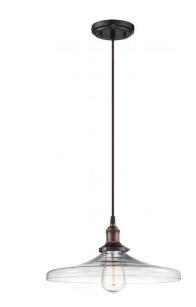

## NUVO 60/5507

Vintage - 1 Light Pendant with Clear Glass - Vintage Lamp Included

| Collection       | Vintage        |  |  |
|------------------|----------------|--|--|
| Fixture Type     | Pendant        |  |  |
| Category         | Pendants       |  |  |
| Finish           | Rustic Bronze  |  |  |
| Style            | Transitional   |  |  |
| Number Of Lights | 1              |  |  |
| Warranty         | 1 Year Limited |  |  |

#### Features

- One Light Vintage
  Pendant
- Width: 14" Height: 6 3/4"
- Textured White / Alabaster
- UL Dry

### **Product Specifications**

| Style        | Extends   | Width     | Height        | Package Weight | Glass Finish                |
|--------------|-----------|-----------|---------------|----------------|-----------------------------|
| Transitional | n/a       | 14.00     | 6.75          | 4.66           | Glass                       |
|              |           |           |               |                |                             |
| Bulb Shape   | Bulb Type | Bulb Base | Bulb Included | UPC            | Replaceable Light<br>Source |