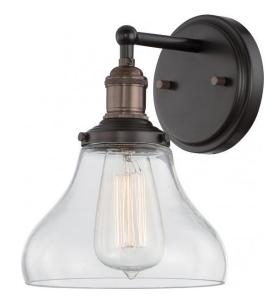

## NUVO 60/5513

Vintage - 1 Light Sconce with Clear Glass - Vintage Lamp Included

| Vintage        |  |
|----------------|--|
| Pendant        |  |
| Pendants       |  |
| Rustic Bronze  |  |
| Transitional   |  |
| 1              |  |
| 1 Year Limited |  |
|                |  |

#### Features

- One Light Vintage Wall Sconce
- Width: 7" Height: 9 3/4" Extension: 7 7/8"
- Old Bronze / Alabaster Bell
- UL Dry