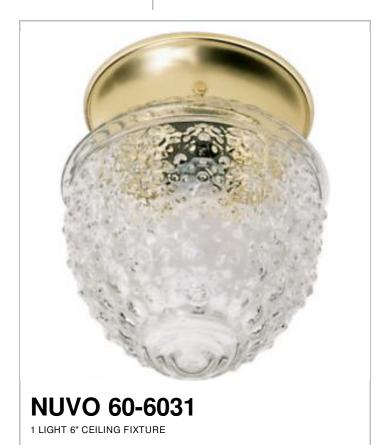

## SATCO NUVO

Project Name

Location

Prepared By

[www] 09-14-2020 01:39:46

| General         |                                  |
|-----------------|----------------------------------|
| Status          | Active                           |
| Finish          | Polished Brass / Clear Pineapple |
| Number of Lamps | 1                                |
| Height (in.)    | 5.50                             |
| Width (in.)     | 5.00                             |
| Length (in.)    | 5.00                             |

| Specifications    |                 |
|-------------------|-----------------|
| Base              | Medium          |
| Bulb Type         | Incandescent    |
| Max Wattage       | 60              |
| Bulb Included     | No              |
| Glass Description | Clear Pineapple |
| Weight (lb.)      | 1.01            |
| Fixture Type      | Flush Mount     |
| Fixture Material  | Glass           |
| Compliance        |                 |