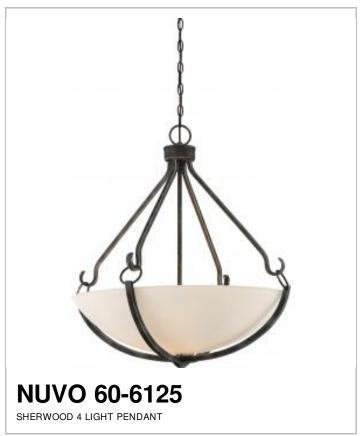

## SATCO NUVO

Project Name

ocation Prepared By

| N  | OTE S |
|----|-------|
| ш. |       |

[www] 09-14-2020 01:39:46

| General         |                                     |  |
|-----------------|-------------------------------------|--|
| Status          | Active                              |  |
| Collection      | Sherwood                            |  |
| Finish          | Iron Black / Brushed Nickel Accents |  |
| Number of Lamps | 4                                   |  |
| Height (in.)    | 27.13                               |  |
| Width (in.)     | 25.88                               |  |

| Specifications    |                   |  |
|-------------------|-------------------|--|
| Base              | Medium            |  |
| Bulb Type         | Incandescent      |  |
| Max Wattage       | 60                |  |
| Bulb Included     | No                |  |
| Glass Description | Satin White Glass |  |
| Fixture Type      | Pendant           |  |
| Fixture Material  | Frosted Glass     |  |

| Chain Length | 48 in. |
|--------------|--------|
| Compliance   |        |

| Energy Star    | No   |
|----------------|------|
| CA Prop 65     | Lead |
| RoHS Compliant | Yes  |