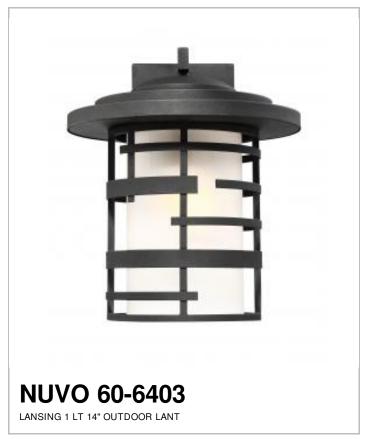

## SATCO NUVO

Project Name

Location

Prepared By

| Nο | tes |  |
|----|-----|--|

[www] 09-14-2020 01:39:46

| General         |                |
|-----------------|----------------|
| Status          | Active         |
| Collection      | Lansing        |
| Finish          | Textured Black |
| Number of Lamps | 1              |
| Height (in.)    | 13.38          |
| Width (in.)     | 11.00          |