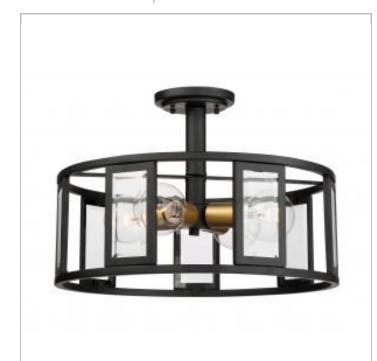

## SATCO NUVO

Project Name

Location

Prepared By

**NUVO 60-6413** 

PAYNE 4 LIGHT SEMI-FLUSH

Notes

[www] 09-14-2020 01:39:46

| General         |                 |
|-----------------|-----------------|
| Status          | Active          |
| Collection      | Payne           |
| Finish          | Midnight Bronze |
| Number of Lamps | 4               |
| Height (in.)    | 11.63           |
| Width (in.)     | 17.13           |

| Specifications    |               |
|-------------------|---------------|
| Base              | Medium        |
| Bulb Type         | Incandescent  |
| Max Wattage       | 60            |
| Bulb Included     | No            |
| Replacement Bulb  | S2425         |
| Glass Description | Clear Beveled |
| Weight (lb.)      | 10.83         |
| Fixture Type      | Semi Flush    |