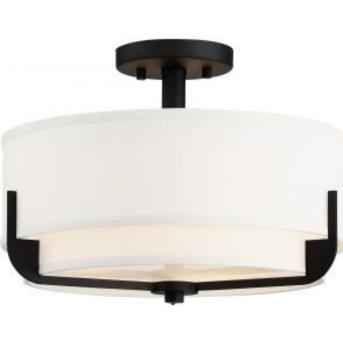

# NUVO 60-6545

FRANKIE 3 LIGHT SEMI FLUSH

Notes

GeneralStatusActiveCollectionFrankieFinishAged BronzeStyleContemporaryNumber of Lamps3Height (in.)10.63Width (in.)15.00

### Specifications

| Base          | Medium       |
|---------------|--------------|
| Bulb Type     | Incandescent |
| Max Wattage   | 100          |
| Bulb Included | No           |
| Weight (lb.)  | 7.89         |
| Fixture Type  | Semi Flush   |

### Dimensions

Back Plate or Canopy Height (in.)0.75Back Plate or Canopy Diameter (in.)5.00