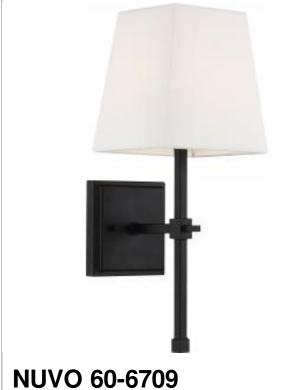

## SATCO" NUVO

Project Name

Prepared By

| General                           |                            |
|-----------------------------------|----------------------------|
| Status                            | Active                     |
| Collection                        | Highline                   |
| Finish                            | Aged Bronze / White Fabric |
| Number of Lamps                   | 1                          |
| Height (in.)                      | 16.00                      |
| Width (in.)                       | 6.00                       |
| Extension (in.)                   | 7.25                       |
| Specifications                    |                            |
| Base                              | Candelabra                 |
| Bulb Type                         | Incandescent               |
| Max Wattage                       | 60                         |
| Bulb Included                     | No                         |
| Up/Down Installation              | Up Only                    |
| Fixture Type                      | Vanity                     |
| Fixture Material                  | Steel                      |
| Dimensions                        |                            |
| Back Plate or Canopy Length (in.) | 4.50                       |
| Back Plate or Canopy Width (in.)  | 4.50                       |
| Back Plate or Canopy Height (in.) | 0.88                       |
| Top to Outlet                     | 10                         |
| Compliance                        |                            |
| Safety Listing                    | cULus                      |
| Location Rating                   | Damp                       |
| UL Application                    | Wall                       |
| Energy Star                       | No                         |
| CA Prop 65                        | Lead                       |
| RoHS Compliant                    | Yes                        |
| Additional Information            |                            |
| Warranty                          | 1 Year Limited - Fixtures  |
| -                                 |                            |

Notes

HIGHLINE 1 LIGHT VANITY

Copyright 2020 Satco Products, Inc. All Rights Reserved

For More Information Visit: https://www.satco.com/