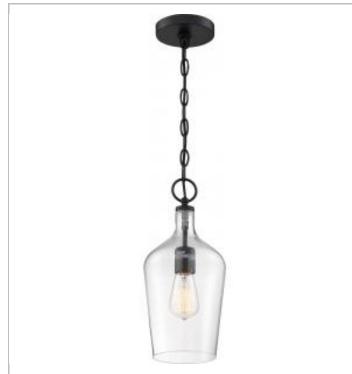

## NUVO 60-6749

HARTLEY 1 LIGHT PENDANT

Notes

 Collection
 Hartley

 Finish
 Matte Black / Clear Glass

 Number of Lamps
 1

 Height (in.)
 14.38

 Width (in.)
 6.50

## BaseMediumBulb TypeIncandescentMax Wattage100Bulb IncludedNoGlass DescriptionClear GlassFixture TypePendantFixture MaterialGlass

Chain Length48 in.ComplianceSafety ListingcULusLocation RatingDryUL ApplicationCeilingEnergy StarNoCA Prop 65LeadRoHS CompliantYes