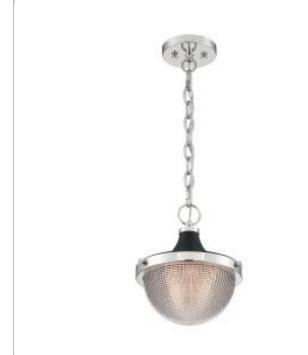

## SATCO' NUVO

General

Project Name

Location

Prepared E

NUVO 60-7069

FARO 1 LIGHT SMALL PENDANT

Notes

Status Active Collection Faro Polished Nickel / Black Accents Finish Style Transitional Number of Lamps 1 11.38 Height (in.) Width (in.) 10.00 Specifications Base Medium Bulb Type Incandescent Max Wattage 60 **Bulb Included** No **Glass Description** Clear Fabric Description **Clear Prismatic** 6.93 Weight (lb.) Sloped Ceiling Yes Pendant Fixture Type Fixture Material Steel and Glass Dimensions Back Plate or Canopy Height (in.) 0.79 Back Plate or Canopy Diameter (in.) 5.00 Chain Length 48 in. Wire Quantity 1 Compliance Safety Listing cULus Location Rating Dry **UL** Application Ceiling Energy Star No CA Prop 65 Lead Additional Information