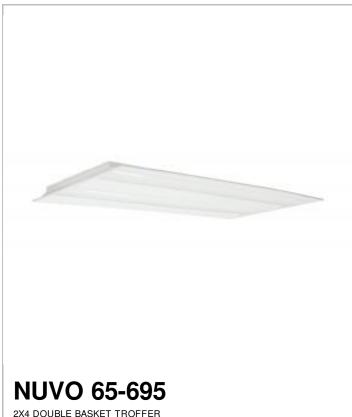

## SATCO NUVO

Project Name

Location Prepared By

| NUVO          | 65-695       |
|---------------|--------------|
| 2X4 DOUBLE BA | SKET TROFFER |

Notes

| General      |                       |
|--------------|-----------------------|
| Status       | Active                |
| Fixture Type | Double Basket Troffer |
| Finish       | White                 |
| Wattage      | 30W/40W/50W           |
| Lumen Output | 3300L - 5750L         |
| CCT (Kelvin) | 3500K/4000K/5000K     |
| IP Rating    | IP20                  |