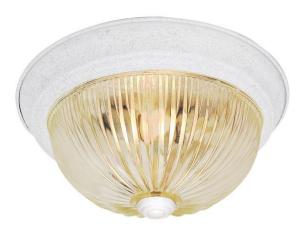

## NUVO SF76/192

2 Light - 13" - Flush Mount - Clear Ribbed Glass

| Close-to-Ceiling |  |  |
|------------------|--|--|
| Flush            |  |  |
| Textured White   |  |  |
| Traditional      |  |  |
| 2                |  |  |
| 1 Year Limited   |  |  |
|                  |  |  |

## **Product Specifications**

| Style       | Extends      | Width     | Height        | Package Weight | Glass Finish                |
|-------------|--------------|-----------|---------------|----------------|-----------------------------|
| Traditional | n/a          | 0.00      | 5.50          | 6.23           | n/a                         |
| Bulb Shape  | Bulb Type    | Bulb Base | Bulb Included | UPC            | Replaceable Light<br>Source |
| A19         | Incandescent | Medium    | 0             | *045923761928  | Yes                         |