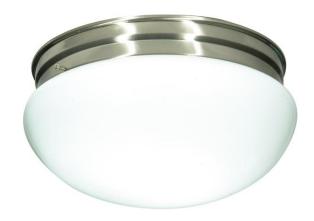

## NUVO SF76/605

2 Light - 12" - Flush Mount - Large White Mushroom

| Fixture Type     | Close-to-Ceiling<br>Flush |  |  |
|------------------|---------------------------|--|--|
| Category         |                           |  |  |
| Finish           | Brushed Nickel            |  |  |
| Style            | Traditional               |  |  |
| Number Of Lights | 2                         |  |  |
| Warranty         | 1 Year Limited            |  |  |