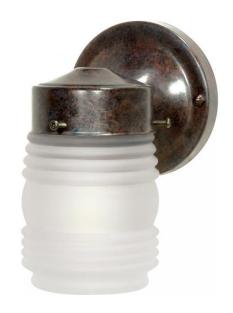

## NUVO SF76/700

1 Light - 6" - Porch, Wall - Mason Jar with Frosted Glass

| Fixture Type     | Outdoor<br>Wall |  |  |
|------------------|-----------------|--|--|
| Category         |                 |  |  |
| Finish           | Old Bronze      |  |  |
| Style            | Traditional     |  |  |
| Number Of Lights | 1               |  |  |
| Warranty         | 1 Year Limited  |  |  |

## **Product Specifications**

| Style       | Extends      | Width     | Height        | Package Weight | Glass Finish                |
|-------------|--------------|-----------|---------------|----------------|-----------------------------|
| Traditional | 5.50         | 4.00      | 8.50          | 1.76           | n/a                         |
| Bulb Shape  | Bulb Type    | Bulb Base | Bulb Included | UPC            | Replaceable Light<br>Source |
| A19         | Incandescent | Medium    | 0             | *045923767005  | Yes                         |