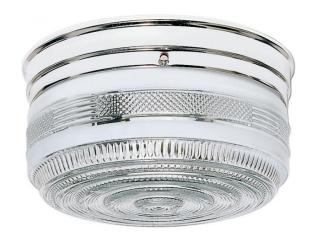

## NUVO SF77/102

2 Light - 10" - Flush Mount - Large Crystal / White Drum

| Fixture Type     | Close-to-Ceiling<br>Flush |  |  |
|------------------|---------------------------|--|--|
| Category         |                           |  |  |
| Finish           | Polished Chrome           |  |  |
| Style            | Traditional               |  |  |
| Number Of Lights | 2                         |  |  |
| Warranty         | 1 Year Limited            |  |  |