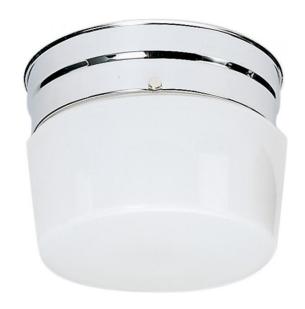

## NUVO SF77/342

1 Light - 6" - Flush Mount - Small White Drum

| Fixture Type     | Close-to-Ceiling<br>Flush |  |  |
|------------------|---------------------------|--|--|
| Category         |                           |  |  |
| Finish           | Polished Chrome           |  |  |
| Style            | Traditional               |  |  |
| Number Of Lights | 1                         |  |  |
| Warranty         | 1 Year Limited            |  |  |