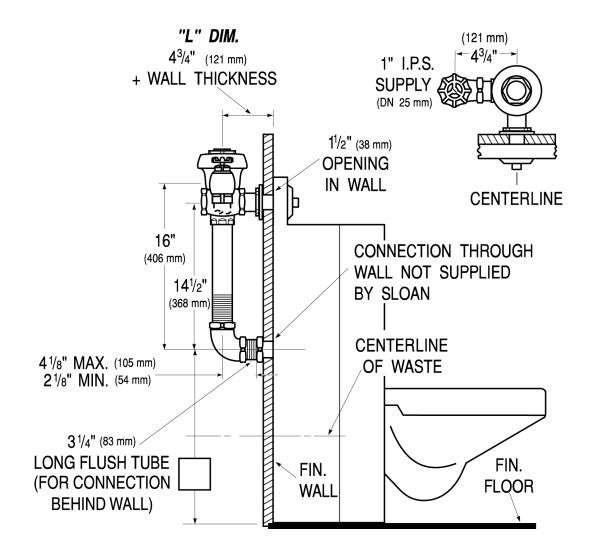

## DETAILS

- Flush Volume: 1.6 gpf (6.0 Lpf)
- Finish: Rough Brass (RB)
- Valve: Diaphragm
- Valve Body Material: Semi-red Brass
- Fixture Type: Water Closet
- Fixture Connection: Rear
- Rough-In Dimension: 16" (406mm)
- Spud Coupling: 1 <sup>1</sup>/<sub>2</sub>" (38mm)
- Supply Pipe: 1" (25mm)
- L Dimension: 13 <sup>3</sup>/<sub>4</sub>" (349mm) (13-3/4-LDIM)

## **ROUGH-IN**

Sloan 10500 Seymour Ave, Franklin Park, IL 60131 Phone: 800.982.5839 • Fax: 800.447.8329 • sloan.com