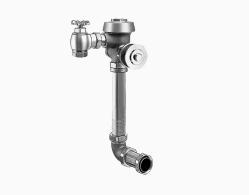

#### DESCRIPTION

1.6 gpf, Rough Brass Finish, Single Flush, 13.75 L Dimension, Royal® Concealed Manual Flushometer.

## DETAILS

- Flush Volume: 1.6 gpf (6.0 Lpf)
- Finish: Rough Brass (RB)
- Valve: Diaphragm
- Valve Body Material: Semi-red Brass
- Fixture Type: Water Closet
- Fixture Connection: Rear
- Rough-In Dimension: 16" (406mm)
- Spud Coupling: 1 <sup>1</sup>/<sub>2</sub>" (38mm)
- Supply Pipe: 1" (25mm)
- L Dimension: 13 <sup>3</sup>/<sub>4</sub>" (349mm) (13-3/4-LDIM)

## FEATURES

- PERMEX synthetic rubber diaphragm with Dual Filtered Fixed Bypass
- Valve body, Cover, Tailpiece and Control Stop shall be in compliance with ASTM Alloy Classification for Semi-Red Brass
- Valve shall be in compliance to the applicable sections of ASSE 1037.