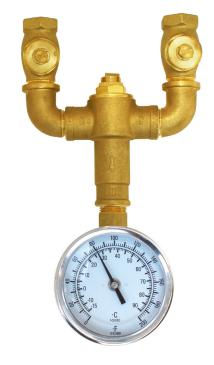

# Thermostatic Mixing Valve

## **VALVE FEATURES:**

- 9.7 GPM capacity supports most single eyewash and eye/ face wash stations @ 30 PSI differential pressure
- 5.2 GPM (19.7 L/min) cold water bypass in case of hot water failure @ 30 PSI differential pressure
- Automatic spring check stops at inlets with flat filter screens
- Maximum working pressure: 125 PSI
- 1/2" NPT female inlets and 1/2" NPT female outlet

# **TEMPERATURE FEATURES:**

- Adjustable set point, factory set to 85 °F
- Valve holds to +/- 3 °F
- Valve holds positive shut-off when cold water supply is lost
- Hot water inlet temperature range: 120° F to 180 °F
- Cold water inlet temperature range: 40 °F to 70 °F
- Outlet water temperature range: 65 °F to 95 °F
- Minimum temperature differential: 10 °F (cold water supply to valve set point)