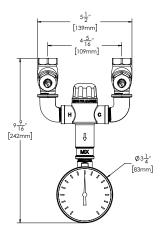

# Thermostatic Mixing Valve

## **VALVE FEATURES:**

- 9.7 GPM capacity supports most single eyewash and eye/ face wash stations @ 30 PSI differential pressure
- 5.2 GPM (19.7 L/min) cold water bypass in case of hot water failure @ 30 PSI differential pressure
- Automatic spring check stops at inlets with flat filter screens
- Maximum working pressure: 125 PSI
- 1/2" NPT female inlets and 1/2" NPT female outlet

# **TEMPERATURE FEATURES:**

- Adjustable set point, factory set to 85 °F
- Valve holds to +/- 3 °F
- Valve holds positive shut-off when cold water supply is lost
- Hot water inlet temperature range: 120° F to 180 °F
- Cold water inlet temperature range: 40 °F to 70 °F
- Outlet water temperature range: 65 °F to 95 °F
- Minimum temperature differential: 10 °F (cold water supply to valve set point)