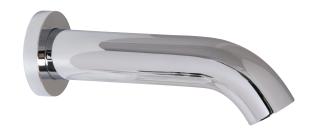

## Round Wall-Mount AC Sensor Faucet

#### **FEATURES:**

- Brass construction with polished chrome finish
- Sensor eye near outlet of faucet
- Plug-in AC powered (plug included)
- Wall mount spout
- 60 second flow time out feature
- 9/16"-24 UNF supply connection
- Vandal-resistant 0.5 GPM (1.89 L/min) flow control