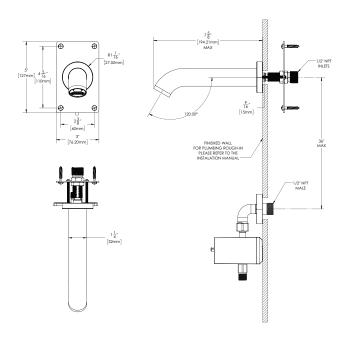

# **MODELS:**

• SF-1000: Round Wall-Mount AC Sensor Faucet • SF-1000-TMV: Round Wall-Mount AC Sensor Faucet

w/ Thermostatic Mixing Valve

#### **FEATURES:**

- Brass construction with polished chrome finish
- Sensor eye near outlet of faucet
- Plug-in AC powered (plug included)
- Wall mount spout
- 60 second flow time out feature
- 9/16"-24 UNF supply connection
- Vandal-resistant 0.5 GPM (1.89 L/min) flow control

#### **OPTION:**

• TMV: Thermostatic Mixing Valve (A-TMV)