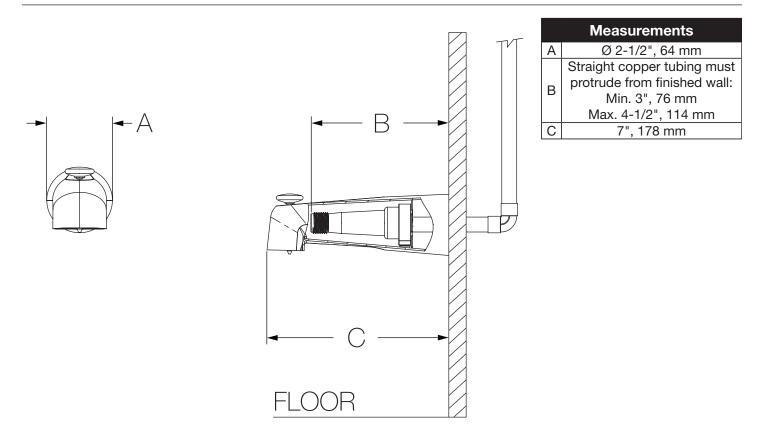

nd appropriate -suffix to model number. |                     | Warranty                                                                                                                                                                                  |
| Compliance                                        |                     | Limited Lifetime - to the original end purchaser in consumer installations.  5 Years - for commercial installations. Refer to www.symmons.com/warranty for complete warranty information. |
| - ASME A112.18.1/CSA B125.1                       |                     |                                                                                                                                                                                           |

## **Dimensions**



Note: Dimensions subject to change without notice.