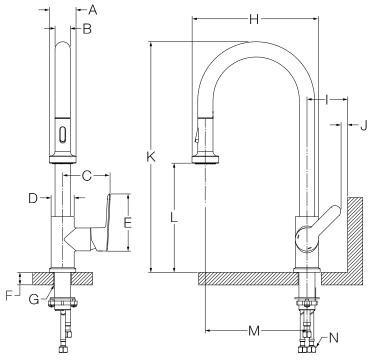

## **Dimensions**

| Measurements |                           |
|--------------|---------------------------|
| Α            | Ø 2-1/16", 52 mm          |
| В            | 1-3/16", 30 mm            |
| С            | 3-11/16", 94 mm           |
| D            | Ø 1-13/16", 46 mm         |
| Е            | 4-7/16", 113 mm           |
| F            | Deck Thickness Ref.       |
|              | Max. 2", 51 mm            |
|              | Hole Size                 |
| G            | Min. Ø 1-3/8", 35 mm      |
|              | Max. Ø 1-1/2", 38 mm      |
| Н            | 9-13/16", 249 mm          |
| I            | 3-1/8", 79 mm             |
| J            | 1/2", 13 mm               |
| K            | 17-7/8", 454 mm           |
| L            | 8-1/2", 216 mm            |
| М            | 7-7/8", 200 mm            |
| Ν            | 3/8" compression fittings |

Note: Dimensions subject to change without notice.