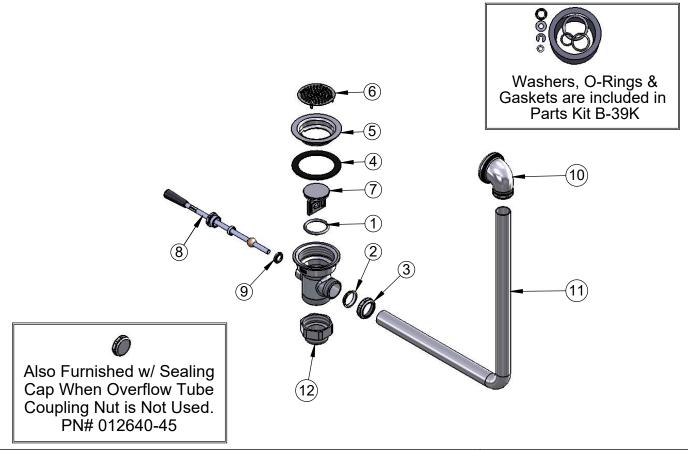

| ITEM NO. | SALES NO. | DESCRIPTION                         |
|----------|-----------|-------------------------------------|
| 1        | 010389-45 | O-Ring, Plunger                     |
| 2        | 010390-45 | Ferrule, Coupling Nut               |
| 3        | 010391-45 | Nut, Coupling for Twist Drain       |
| 4        | 010381-45 | Gasket, 3" Face Flange              |
| 5        | 015306-45 | Flange, 3" Face                     |
| 6        | 010385-45 | Strainer, 3" Snap-in                |
| 7        | 010388-45 | Plunger, Lever and Twist Drain      |
| 8        | 010394-45 | Handle Asm, Waste Drain Valve Lever |
| 9        | 010392-45 | Bushing, Waste Drain Lever Handle   |
| 10       | 011356-45 | Head Asm, Overflow Tube             |
| 11       | 011355-45 | Tube, Overflow Elbow                |
| 12       | B-3945    | Adapter, 2" NPT x 1 1/2" NPT        |