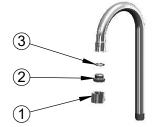

| NO. | SALES NO. | DESCRIPTION                                   |
|-----|-----------|-----------------------------------------------|
| 1   | B-0199-06 | VR 2.2 GPM Aerator, 55/64-27 Female           |
| 2   | 044A      | 3/8" to Aerator Adapter                       |
| 3   | 006575-45 | -015 O-Ring                                   |
| 4   | 017195-45 | Angled Sensor w/ Cable                        |
| 5   | 016297-45 | Inlet Hose, Faucet, 1/2" NPSM-F x 1/4" NPSM-F |
| 6   | EC-FILTER | Replacement Filter                            |
| 7   | 016647-45 | ChekPoint Module (Grey)                       |
| 8   | 5EF-0002  | A/C Transformer                               |
| 9   | 015425-45 | Vandal Resistant Key                          |