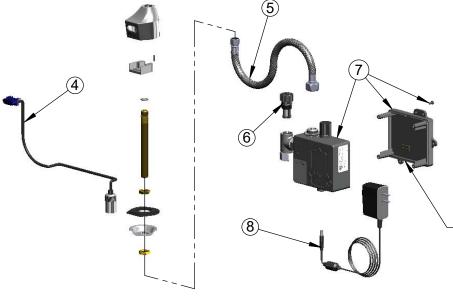

| NO. | SALES NO. | DESCRIPTION                                   |
|-----|-----------|-----------------------------------------------|
| 1   | B-0199-06 | VR 2.2 GPM Aerator, 55/64-27 Female           |
| 2   | 044A      | 3/8" to Aerator Adapter                       |
| 3   | 006575-45 | -015 O-Ring                                   |
| 4   | 017195-45 | Angled Sensor w/ Cable                        |
| 5   | 016297-45 | Inlet Hose, Faucet, 1/2" NPSM-F x 1/4" NPSM-F |
| 6   | EC-FILTER | Replacement Filter                            |
| 7   | 016647-45 | ChekPoint Module (Grey)                       |
| 8   | 5EF-0002  | A/C Transformer                               |
| 9   | 015425-45 | Vandal Resistant Key                          |

A Maximum of (8) ChekPoint Faucets can be Hardwire Connected and Powered by EC-HARDWIRE ChekPoint Hardwire AC Transformer. (Sold Separately)

-Label for Flow Control Switch Settings is Located on Inside of Back Cover.

Flow Control Switches are Located Inside Module Housing in Black Box Next to Battery Compartment.
\*Switches are Set to DEFAULT Position:

- Auto Time Out = 15 Seconds
- Shut Off Delay = 1 Second
- Auto Flush = ÓFF

Remove (4) Screws and Back Cover to Access Switches.

\*Available Water Flow Control Selections:

- Auto Time Out: 15 sec, 30 sec, 45 sec, 60 sec, 3 min, 20 min
- Shut Off Delay: 1 sec, 10 sec, 15 sec, 30 sec
- Auto Flush (30 Seconds After Every 12 Inactive Hours): ON or OFF