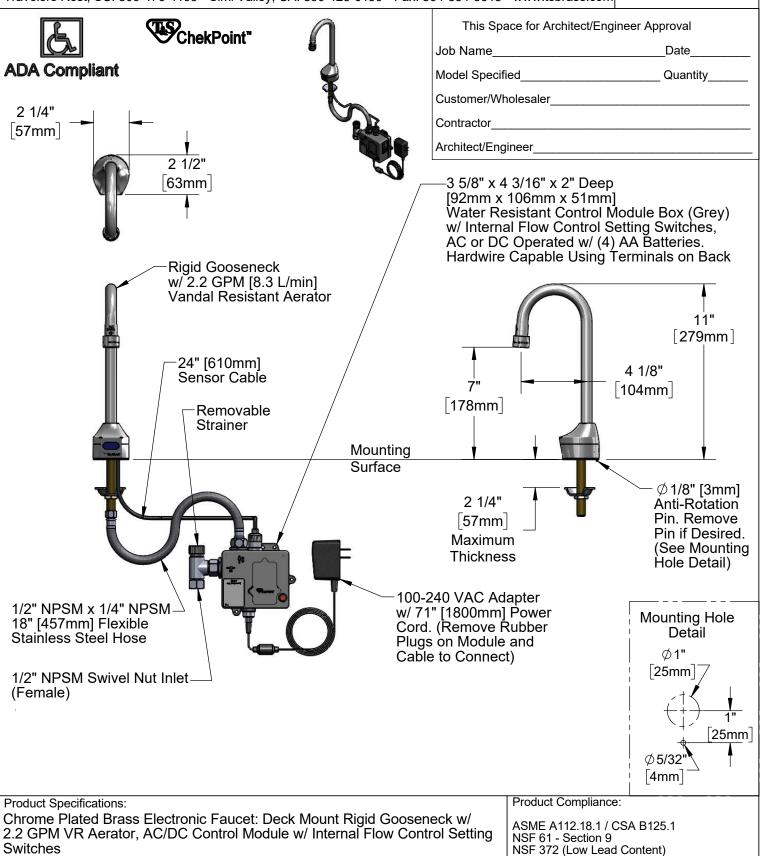

## **Product Specifications:**

Chrome Plated Brass Electronic Faucet: Deck Mount Rigid Gooseneck w/ 2.2 GPM VR Aerator, AC/DC Control Module w/ Internal Flow Control Setting Switches

Product Compliance:

ASME A112.18.1 / CSA B125.1 NSF 61 - Section 9 NSF 372 (Low Lead Content) ANSI A117.1 (ADA) UL 1951

Drawn: AMG Checked: JRM Approved: JHB Date: 09/10/18 Scale: NTS Sheet: 2 of 2