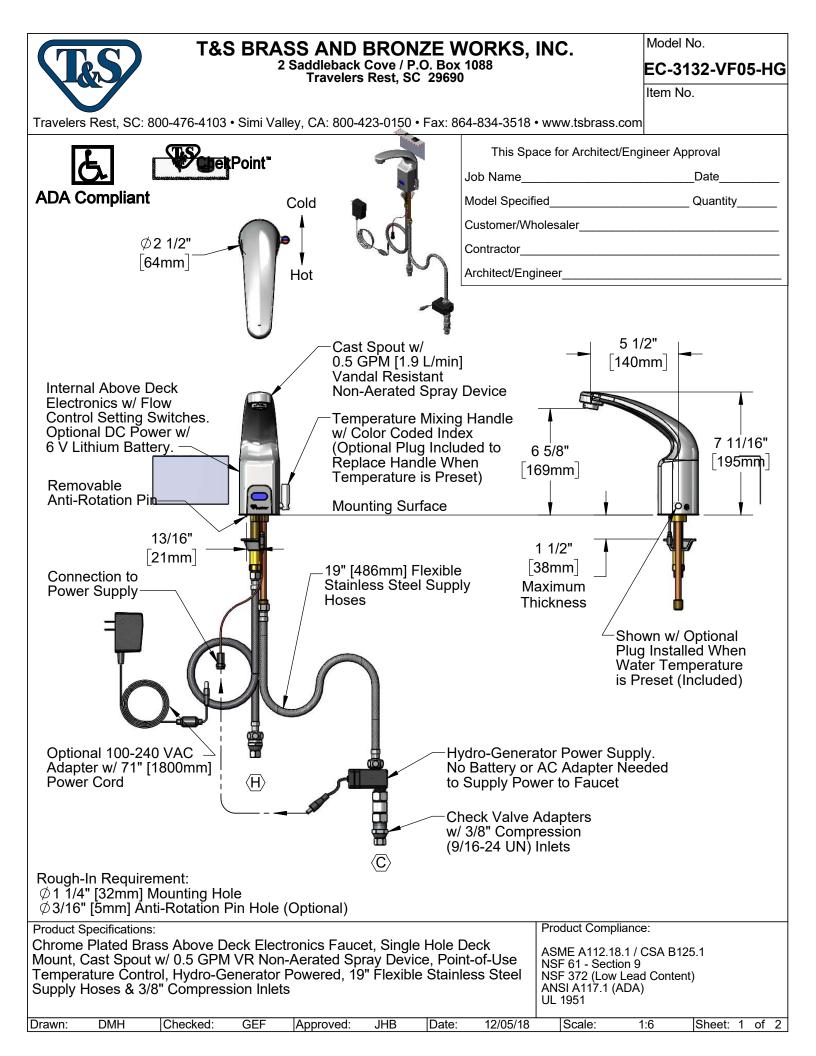

## T&S BRASS AND BRONZE WORKS, INC. 2 Saddleback Cove / P.O. Box 1088 Travelers Rest, SC 29690

Model No.

EC-3132-VF05-HG

Item No.

Travelers Rest, SC: 800-476-4103 • Simi Valley, CA: 800-423-0150 • Fax: 864-834-3518 • www.tsbrass.com

| Travelers Rest, SC: 800-476-4103 • Simi valle                                                                                                                                                                                                                       | <i>,</i>                                                          | 00-423-0130 ° Tax. 004-03 |                                                                     |
|---------------------------------------------------------------------------------------------------------------------------------------------------------------------------------------------------------------------------------------------------------------------|-------------------------------------------------------------------|---------------------------|---------------------------------------------------------------------|
|                                                                                                                                                                                                                                                                     | ITEM<br>NO.                                                       | SALES NO.                 | DESCRIPTION                                                         |
|                                                                                                                                                                                                                                                                     | 1                                                                 | B-0199-08-N05             | 0.5 GPM VR Spray Device, 13/16-27 Male                              |
|                                                                                                                                                                                                                                                                     | 2                                                                 | 019087-45                 | 6VDC Lithium Battery, CR-P2                                         |
|                                                                                                                                                                                                                                                                     | 3                                                                 | 019088-45                 | Auxiliary Power Connector Cable                                     |
|                                                                                                                                                                                                                                                                     | 4                                                                 | 018544-45                 | SS Flex Hose w/ Check Valve Adapter                                 |
|                                                                                                                                                                                                                                                                     | 5                                                                 | 5EF-0002                  | Plug-In A/C Transformer                                             |
|                                                                                                                                                                                                                                                                     | 6                                                                 | 019082-45                 | Lever Asm & Body Screw Kit w/ L-Key                                 |
|                                                                                                                                                                                                                                                                     | 7                                                                 | EC-HYDROGEN-LF            | Low Flow Hydro-Generator                                            |
|                                                                                                                                                                                                                                                                     | 8                                                                 | 017506-45                 | 1/2" NPSM Swivel Coupling                                           |
|                                                                                                                                                                                                                                                                     | 9<br>70                                                           | 019086-45                 | Body Plug, Pre-Set Temperature<br>Lithium Ion-Metal Battery Sticker |
|                                                                                                                                                                                                                                                                     | ocated Behind the Sensor.<br>witches.<br>LT position:<br>nds<br>d |                           |                                                                     |
| <ul> <li>Available Water Flow Control Selections:</li> <li>Auto Time Out: 15 sec, 30 sec, 45 sec, 60 sec, 3 min, 20 min</li> <li>Shut Off Delay: 1 sec, 10 sec, 15 sec, 30 sec</li> <li>Auto Flush (30 Seconds After Every 12 Inactive Hours): ON or OFF</li> </ul> |                                                                   |                           |                                                                     |
|                                                                                                                                                                                                                                                                     |                                                                   |                           |                                                                     |
|                                                                                                                                                                                                                                                                     |                                                                   |                           |                                                                     |
|                                                                                                                                                                                                                                                                     |                                                                   |                           | 015425-45 018543-45<br>Aerator Key Torx T-20 VR L-Key               |
| Product Specifications:                                                                                                                                                                                                                                             |                                                                   |                           | Product Compliance:                                                 |
| Chrome Plated Brass Above Deck Electronics Faucet, Single Hole Dec<br>Mount, Cast Spout w/ 0.5 GPM VR Non-Aerated Spray Device, Point-o<br>Temperature Control, Hydro-Generator Powered, 19" Flexible Stainless<br>Supply Hoses & 3/8" Compression Inlets           |                                                                   |                           | Use   NSF 61 - Section 9                                            |
| Drawn: DMH Checked: GEF                                                                                                                                                                                                                                             | Approve                                                           | ed: JHB Date: 1           | 2/05/18  Scale: NTS  Sheet: 2 of 2                                  |